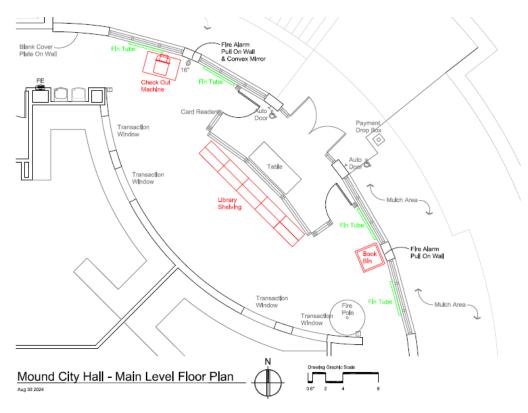

| •                       |
| Date:                                     | -                       |
| Reviewed by:                              | COUNTY OF HENNEPIN      |
| <b>LICENSE NO</b> . A2512810              |                         |
| CITY OF MOUND:                            | By:County Administrator |
| By:                                       | •                       |
| Title: Mayor                              | Date:                   |
| Date:                                     | -                       |
| Ву:                                       | •                       |
| Title: City Clerk                         | -                       |
| Date:                                     |                         |

**EXHIBIT A** Approximately 800 sq ft Lobby Area





#### **MEMORANDUM**

Date: May 8, 2025

To: Honorable Mayor and City Council

From: Maggie Reisdorf, Deputy City Manger

Subject: Chester Park Playground Design Approval

#### **General information:**

In 2025, the City of Mound has scheduled on its Capital Improvement Plan the replacement of the playground at Chester Park. In addition to the playground, improvements will include those related to accessibility including redesigning the sidewalk path to the park and playground, replacing the sand with wood fiber, and more. The planned total budget for the project is \$65,000.

Property owners located near Chester Park were invited to a kickoff event for the park improvements at the end of 2024. Those that attended the POSC kickoff meeting and provided contact information have been infor