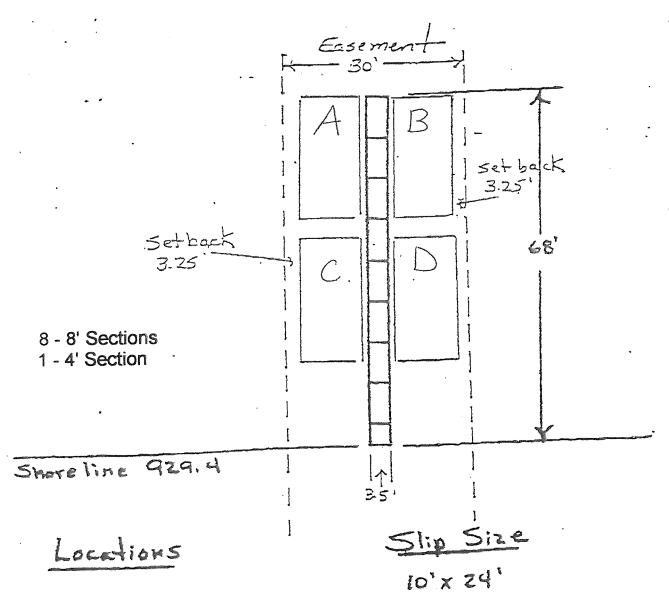

| 4. | *Cons | ent Agenda                                                                                                                                                           | <u>Page</u>              |
|----|-------|----------------------------------------------------------------------------------------------------------------------------------------------------------------------|--------------------------|
|    | *A.   | Approve payment of claims                                                                                                                                            | 1101-1134                |
|    | *B.   | Approve minutes: April 22, 2025                                                                                                                                      | 1135-1142                |
|    | *C.   | Westonka Library Temporary Space License Agreement                                                                                                                   | 1143-1148                |
|    | *D.   | Chester Park Playground Equipment Approval                                                                                                                           | 1149-1156                |
|    | *E.   | Approve resolution No 25-46 approving public lands permit for property at 4801 Island View Drive                                                                     | 1157-1166<br><b>1160</b> |
|    | *F.   | Approve resolution No. 25-47 approving public lands permit for property at 5972 Sunset Road                                                                          | 1167-1173<br><b>1169</b> |
|    | *G.   | Pay Request No. 3 and Final in the amount of \$940.31 to Blackstone Contracting for the Surfside Park Playground Improvements City Project No. PW-24-10              | 1174-1177                |
|    | *H.   | Pay Request No. 1 in the amount of \$220,882.39 to Widmer Construction for<br>the Water Treatment Infrastructure Improvements - Phase 1<br>City Project No. PW-25-12 | 1178-1181                |
|    | *I.   | Approval of Dock Map Addendum – Move of northern half of Jennings<br>Multiple Slip to Beachside Access                                                               | 1182-1197                |