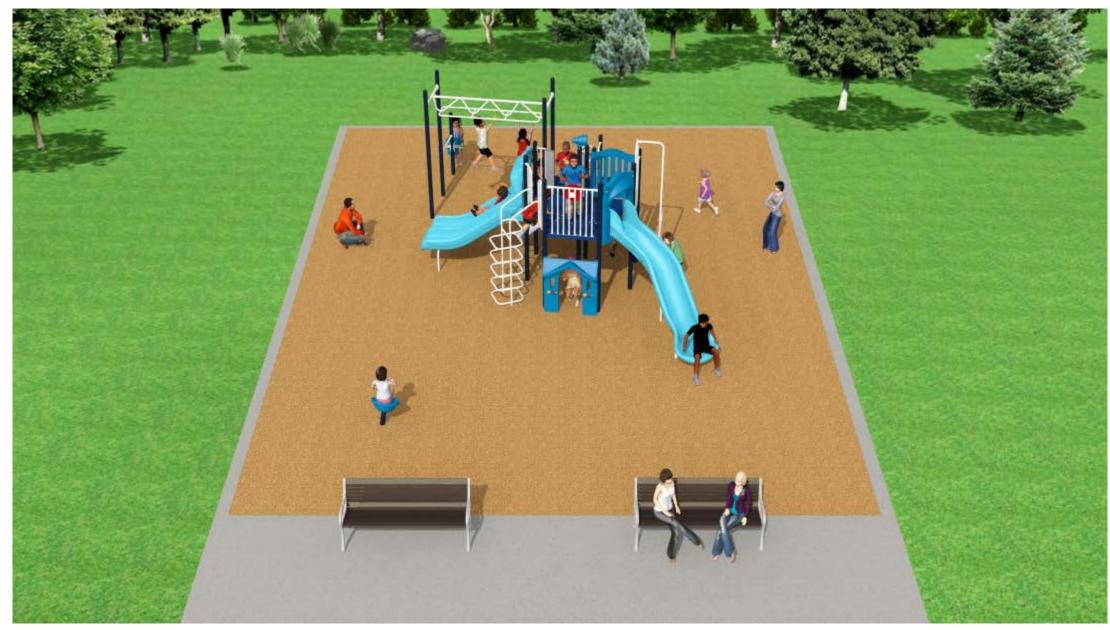

| 4. | *Cons | ent Agenda                                                                                                                                                           | <u>Page</u>              |
|----|-------|----------------------------------------------------------------------------------------------------------------------------------------------------------------------|--------------------------|
|    | *A.   | Approve payment of claims                                                                                                                                            | 1101-1134                |
|    | *B.   | Approve minutes: April 22, 2025                                                                                                                                      | 1135-1142                |
|    | *C.   | Westonka Library Temporary Space License Agreement                                                                                                                   | 1143-1148                |
|    | *D.   | Chester Park Playground Equipment Approval                                                                                                                           | 1149-1156                |
|    | *E.   | Approve resolution No 25-46 approving public lands permit for property at 4801 Island View Drive                                                                     | 1157-1166<br><b>1160</b> |
|    | *F.   | Approve resolution No. 25-47 approving public lands permit for property at 5972 Sunset Road                                                                          | 1167-1173<br><b>1169</b> |
|    | *G.   | Pay Request No. 3 and Final in the amount of \$940.31 to Blackstone Contracting for the Surfside Park Playground Improvements City Project No. PW-24-10              | 1174-1177                |
|    | *H.   | Pay Request No. 1 in the amount of \$220,882.39 to Widmer Construction for<br>the Water Treatment Infrastructure Improvements - Phase 1<br>City Project No. PW-25-12 | 1178-1181                |
|    | *I.   | Approval of Dock Map Addendum – Move of northern half of Jennings<br>Multiple Slip to Beachside Access                                                               | 1182-1197                |