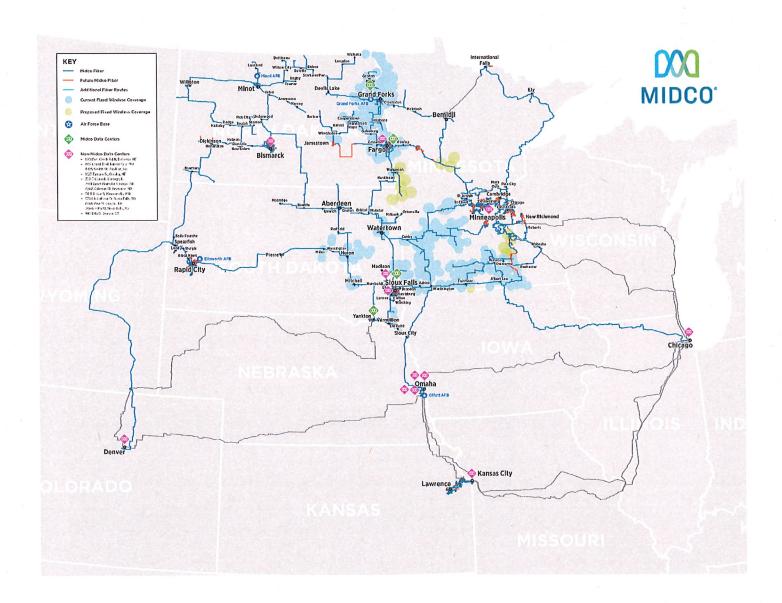

|                           |            |                           |

Channels subject to change.
1 Subscription required. For MidcoTV Sports Pack, MidcoTV 3 is required. For MidcoTV Variety Pack and MidcoTV Sports & Variety Pro Pack, MidcoTV 4 is required.



# Exhibit A – Midco Network Map

Please see our current Midco Network map below or view our coverage map online at **Business.Midco.com/Why-Midco/Coverage**.





# Exhibit B - Midco Rate Card

\*Greenfield, MN is a representative example of current pricing and service option

# MIDCO SERVICE & PRICING FOR GREENFIELD, MN

Serviceability, equipment availability and pricing are subject to change.

| NTERNET                             |          | Wireless Gateway Monthly Lease | \$11.00          | STARZ ENCORE                             | \$14.00 |
|-------------------------------------|----------|--------------------------------|------------------|------------------------------------------|---------|
| Midco Internet Basics               | \$30.00  | Midoo Wi-Fi Mo. Lease          | \$11.00          | MidcoTV Variety Pack                     | \$4.00  |
| Midco Internet Basics               | \$30.00  | CABLE TV                       |