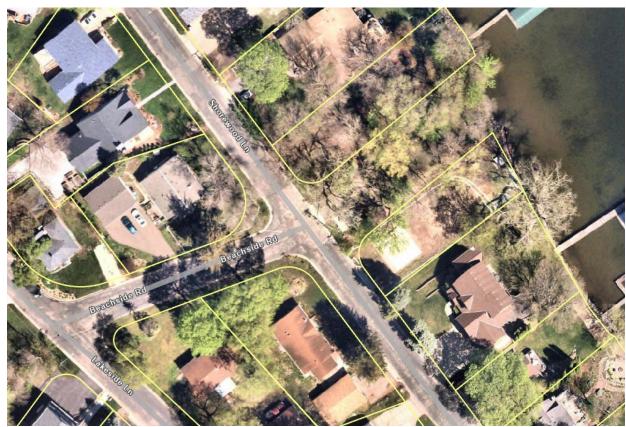

| 4. | *Cons | ent Agenda                                                                                                                                                           | <u>Page</u>              |
|----|-------|----------------------------------------------------------------------------------------------------------------------------------------------------------------------|--------------------------|
|    | *A.   | Approve payment of claims                                                                                                                                            | 1101-1134                |
|    | *B.   | Approve minutes: April 22, 2025                                                                                                                                      | 1135-1142                |
|    | *C.   | Westonka Library Temporary Space License Agreement                                                                                                                   | 1143-1148                |
|    | *D.   | Chester Park Playground Equipment Approval                                                                                                                           | 1149-1156                |
|    | *E.   | Approve resolution No 25-46 approving public lands permit for property at 4801 Island View Drive                                                                     | 1157-1166<br><b>1160</b> |
|    | *F.   | Approve resolution No. 25-47 approving public lands permit for property at 5972 Sunset Road                                                                          | 1167-1173<br><b>1169</b> |
|    | *G.   | Pay Request No. 3 and Final in the amount of \$940.31 to Blackstone Contracting for the Surfside Park Playground Improvements City Project No. PW-24-10              | 1174-1177                |
|    | *H.   | Pay Request No. 1 in the amount of \$220,882.39 to Widmer Construction for<br>the Water Treatment Infrastructure Improvements - Phase 1<br>City Project No. PW-25-12 | 1178-1181                |
|    | *I.   | Approval of Dock Map Addendum – Move of northern half of Jennings<br>Multiple Slip to Beachside Access                                                               | 1182-1197                |