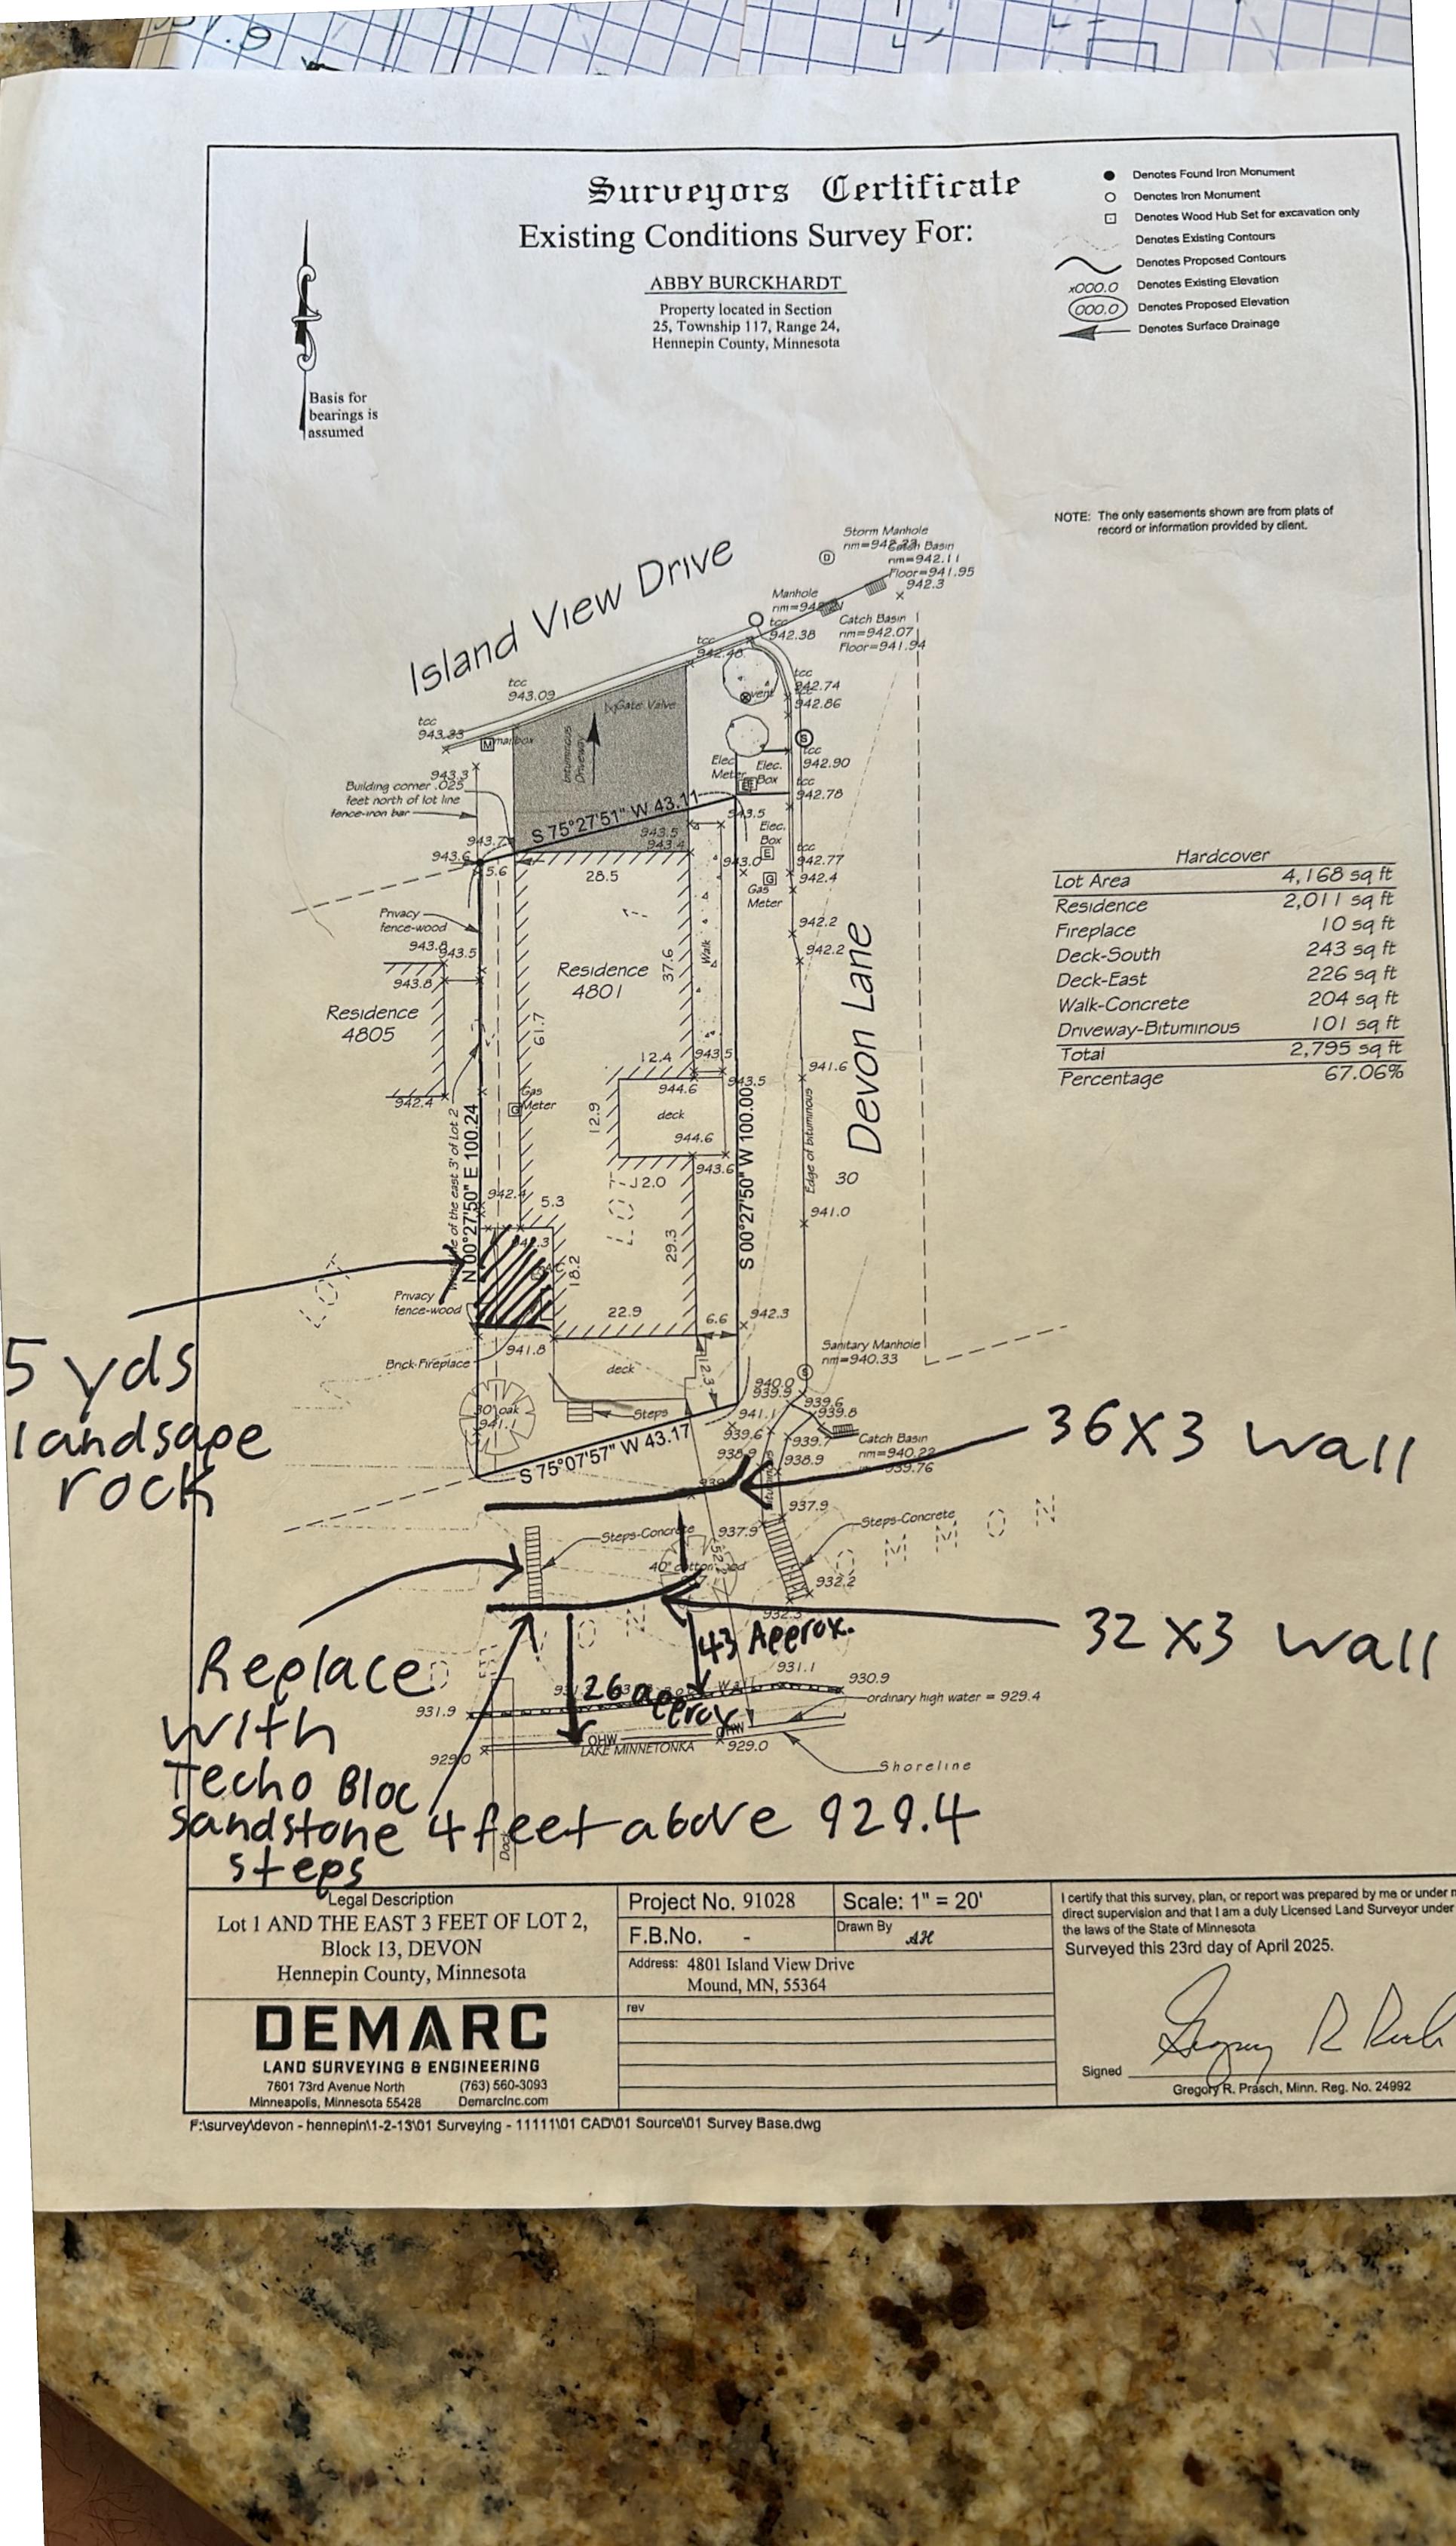

| 4. | *Cons | ent Agenda                                                                                                                                                           | <u>Page</u>              |
|----|-------|----------------------------------------------------------------------------------------------------------------------------------------------------------------------|--------------------------|
|    | *A.   | Approve payment of claims                                                                                                                                            | 1101-1134                |
|    | *B.   | Approve minutes: April 22, 2025                                                                                                                                      | 1135-1142                |
|    | *C.   | Westonka Library Temporary Space License Agreement                                                                                                                   | 1143-1148                |
|    | *D.   | Chester Park Playground Equipment Approval                                                                                                                           | 1149-1156                |
|    | *E.   | Approve resolution No 25-46 approving public lands permit for property at 4801 Island View Drive                                                                     | 1157-1166<br><b>1160</b> |
|    | *F.   | Approve resolution No. 25-47 approving public lands permit for property at 5972 Sunset Road                                                                          | 1167-1173<br><b>1169</b> |
|    | *G.   | Pay Request No. 3 and Final in the amount of \$940.31 to Blackstone Contracting for the Surfside Park Playground Improvements City Project No. PW-24-10              | 1174-1177                |
|    | *H.   | Pay Request No. 1 in the amount of \$220,882.39 to Widmer Construction for<br>the Water Treatment Infrastructure Improvements - Phase 1<br>City Project No. PW-25-12 | 1178-1181                |
|    | *I.   | Approval of Dock Map Addendum – Move of northern half of Jennings<br>Multiple Slip to Beachside Access                                                               | 1182-1197                |