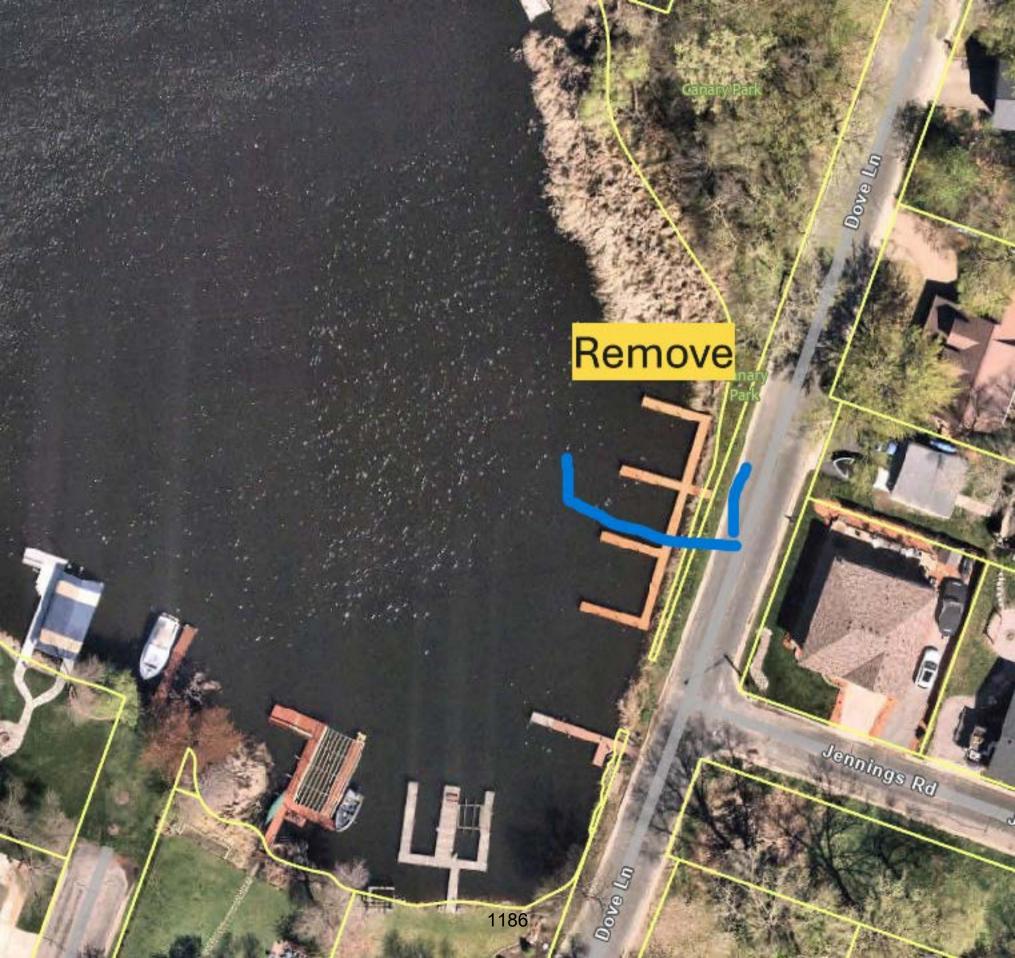

| 4. | *Cons | ent Agenda                                                                                                                                                           | <u>Page</u>              |
|----|-------|----------------------------------------------------------------------------------------------------------------------------------------------------------------------|--------------------------|
|    | *A.   | Approve payment of claims                                                                                                                                            | 1101-1134                |
|    | *B.   | Approve minutes: April 22, 2025                                                                                                                                      | 1135-1142                |
|    | *C.   | Westonka Library Temporary Space License Agreement                                                                                                                   | 1143-1148                |
|    | *D.   | Chester Park Playground Equipment Approval                                                                                                                           | 1149-1156                |
|    | *E.   | Approve resolution No 25-46 approving public lands permit for property at 4801 Island View Drive                                                                     | 1157-1166<br><b>1160</b> |
|    | *F.   | Approve resolution No. 25-47 approving public lands permit for property at 5972 Sunset Road                                                                          | 1167-1173<br><b>1169</b> |
|    | *G.   | Pay Request No. 3 and Final in the amount of \$940.31 to Blackstone Contracting for the Surfside Park Playground Improvements City Project No. PW-24-10              | 1174-1177                |
|    | *H.   | Pay Request No. 1 in the amount of \$220,882.39 to Widmer Construction for<br>the Water Treatment Infrastructure Improvements - Phase 1<br>City Project No. PW-25-12 | 1178-1181                |
|    | *I.   | Approval of Dock Map Addendum – Move of northern half of Jennings<br>Multiple Slip to Beachside Access                                                               | 1182-1197                |