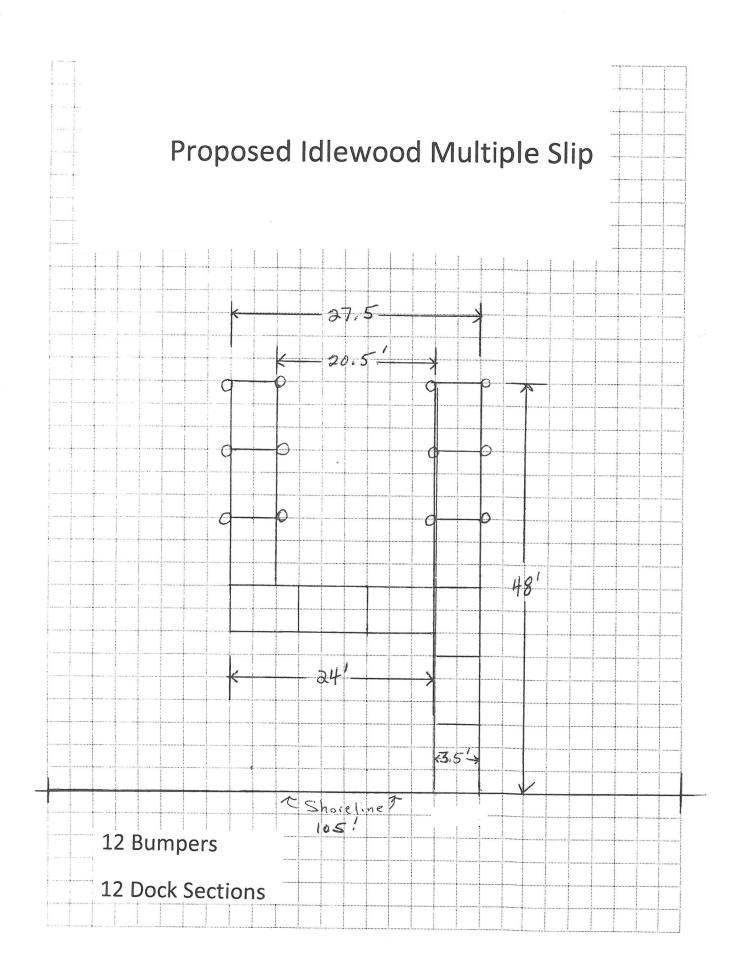

| 4. | *Cons | ent Agenda                                                                                                                                                           | <u>Page</u>              |
|----|-------|----------------------------------------------------------------------------------------------------------------------------------------------------------------------|--------------------------|
|    | *A.   | Approve payment of claims                                                                                                                                            | 1101-1134                |
|    | *B.   | Approve minutes: April 22, 2025                                                                                                                                      | 1135-1142                |
|    | *C.   | Westonka Library Temporary Space License Agreement                                                                                                                   | 1143-1148                |
|    | *D.   | Chester Park Playground Equipment Approval                                                                                                                           | 1149-1156                |
|    | *E.   | Approve resolution No 25-46 approving public lands permit for property at 4801 Island View Drive                                                                     | 1157-1166<br><b>1160</b> |
|    | *F.   | Approve resolution No. 25-47 approving public lands permit for property at 5972 Sunset Road                                                                          | 1167-1173<br><b>1169</b> |
|    | *G.   | Pay Request No. 3 and Final in the amount of \$940.31 to Blackstone Contracting for the Surfside Park Playground Improvements City Project No. PW-24-10              | 1174-1177                |
|    | *H.   | Pay Request No. 1 in the amount of \$220,882.39 to Widmer Construction for<br>the Water Treatment Infrastructure Improvements - Phase 1<br>City Project No. PW-25-12 | 1178-1181                |
|    | *I.   | Approval of Dock Map Addendum – Move of northern half of Jennings<br>Multiple Slip to Beachside Access                                                               | 1182-1197                |