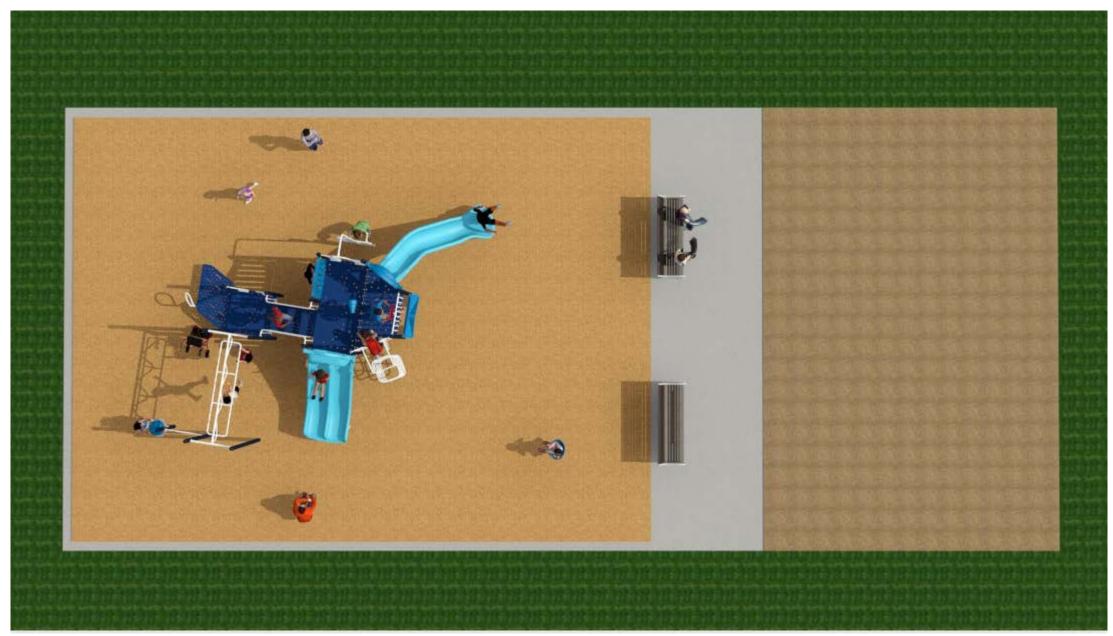

| 4. | *Cons | ent Agenda                                                                                                                                                           | <u>Page</u>              |
|----|-------|----------------------------------------------------------------------------------------------------------------------------------------------------------------------|--------------------------|
|    | *A.   | Approve payment of claims                                                                                                                                            | 1101-1134                |
|    | *B.   | Approve minutes: April 22, 2025                                                                                                                                      | 1135-1142                |
|    | *C.   | Westonka Library Temporary Space License Agreement                                                                                                                   | 1143-1148                |
|    | *D.   | Chester Park Playground Equipment Approval                                                                                                                           | 1149-1156                |
|    | *E.   | Approve resolution No 25-46 approving public lands permit for property at 4801 Island View Drive                                                                     | 1157-1166<br><b>1160</b> |
|    | *F.   | Approve resolution No. 25-47 approving public lands permit for property at 5972 Sunset Road                                                                          | 1167-1173<br><b>1169</b> |
|    | *G.   | Pay Request No. 3 and Final in the amount of \$940.31 to Blackstone Contracting for the Surfside Park Playground Improvements City Project No. PW-24-10              | 1174-1177                |
|    | *H.   | Pay Request No. 1 in the amount of \$220,882.39 to Widmer Construction for<br>the Water Treatment Infrastructure Improvements - Phase 1<br>City Project No. PW-25-12 | 1178-1181                |
|    | *I.   | Approval of Dock Map Addendum – Move of northern half of Jennings<br>Multiple Slip to Beachside Access                                                               | 1182-1197                |