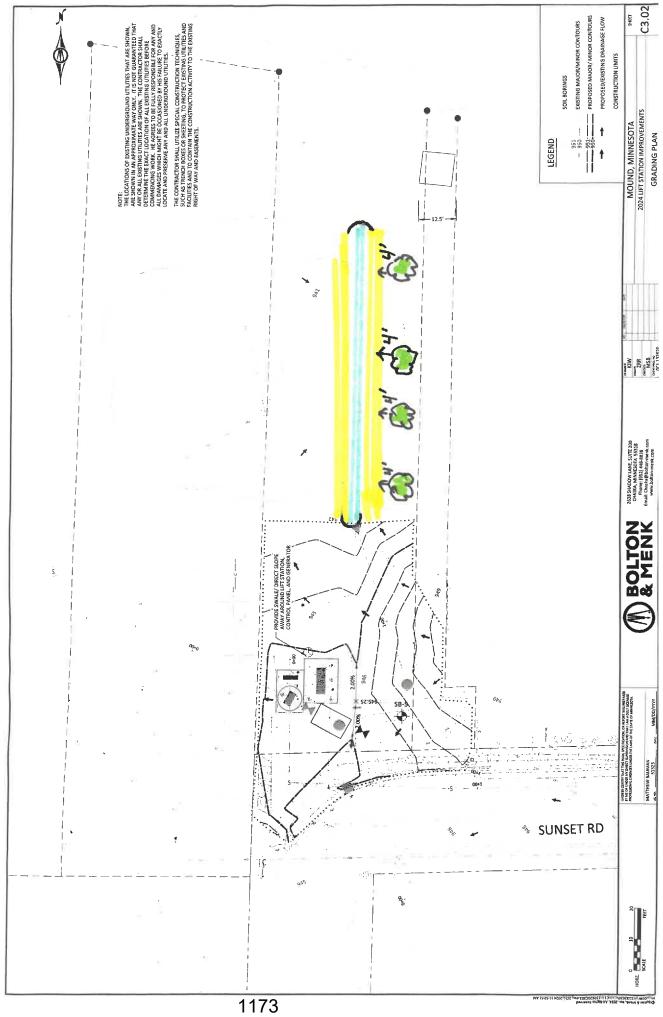

|    | City Project PW-25-07                                                | 1266                     |
|----|----------------------------------------------------------------------|--------------------------|
| 8. | Award Seal Coat contract to Allied Blacktop Company for \$115,018.00 | 1265-1266                |
| 7. | MIDCO Franchise Approval: Ordinance 3-2025                           | 1208-1264<br><b>1263</b> |
| 6. | Orono Police Department with the April 2025 Activity Report          | 1198-1207                |